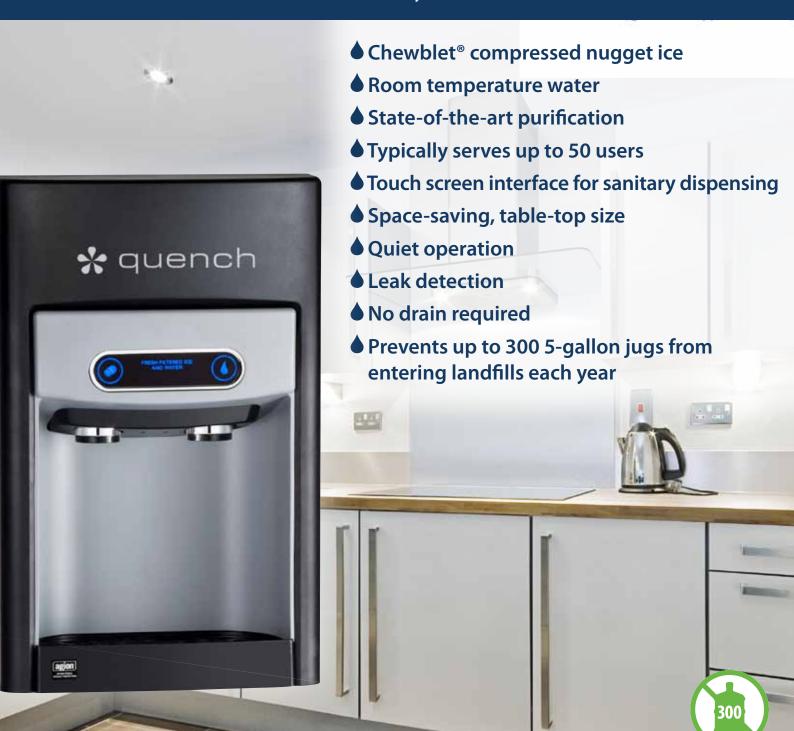

## Beautiful on the outside, the best technology inside

**Quench 975-15.** A sleek, space-saving combination filtered water and ice machine with up to 15 pounds of Chewblet® nugget ice storage. The 975-15 is a great tabletop solution for kitchenettes or break rooms, serving up to 50 users.