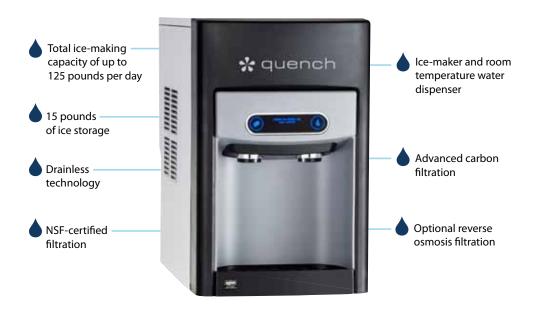

## Beautiful on the outside, the best technology inside

**Quench 975-15.** A sleek, space-saving combination filtered water and ice machine with up to 15 pounds of Chewblet® nugget ice storage. The 975-15 is a great tabletop solution for kitchenettes or break rooms, serving up to 50 users.

## **Specifications**

| DESCRIPTION      | SPECIFICATION                 |
|------------------|-------------------------------|
| Weight           | 100 lbs                       |
| Dimensions       | 22.5"h x 14.6"w x 23.5"d      |
| Clearance Needed | 3" each side, 3" back         |
| Ice Output       | Up to 125 lbs of ice/24 hours |
| Ice Storage      | 15 lbs                        |

| DESCRIPTION                | SPECIFICATION                       |
|----------------------------|-------------------------------------|
| Recommended Water Pressure | 10-70 psi                           |
| Rated Voltage/Frequency    | 115v/60Hz @ 5 amps                  |
| Power Consumption          | 6.9 kWh/100 lbs of ice              |
| Filtration Options         | Activated carbon or reverse osmosis |
| Users                      | Typically serves up to 50 users     |