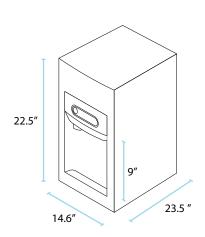

## **Specifications**

| DESCRIPTION      | SPECIFICATION                 |
|------------------|-------------------------------|
| Weight           | 100 lbs                       |
| Dimensions       | 22.5"h x 14.6"w x 23.5"d      |
| Clearance Needed | 3" each side, 3" back         |
| Ice Output       | Up to 125 lbs of ice/24 hours |
| Ice Storage      | 15 lbs                        |