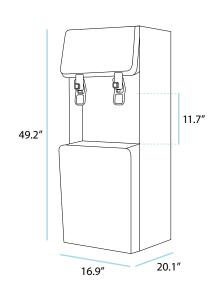

## **Specifications**

| DESCRIPTION                | SPECIFICATION            |
|----------------------------|--------------------------|
| Weight                     | 95 lbs                   |
| Dimensions                 | 49.2"h x 16.9"w x 20.1"d |
| Cold Tank Capacity         | 16 liters/4.2 gallons    |
| Hot Tank Capacity          | 3.5 liters / 1 gallon    |
| Recommended Water Pressure | 40-60 psi                |