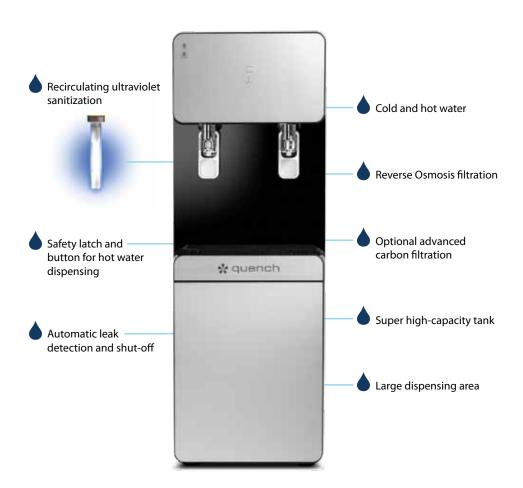

## Beautiful on the outside, the best technology inside

**Quench 810.** Does your operation have lots of staffers or foot-traffic? Do you need lots of cold drinking water on demand at all times? The Quench 810 is a super high-capacity bottleless water cooler that can serve up to 200 people. Its compact size and sleek styling fits into a variety of environments (including warehouses, manufacturing operations, cafeterias and break rooms), while its large tank capacity and quick cooling recovery time ensures a virtually endless supply of fresh filtered water.

| DESCRIPTION               | SPECIFICATION                    |
|---------------------------|----------------------------------|
| Rated Voltage/Frequency   | 110 V/60Hz @ 5.05 amps           |
| Power Consumption         | 0.55 kWh/24 hours                |
| Automatic UV Sanitization | Yes                              |
| Users                     | Typically serves up to 200 users |
|                           |                                  |