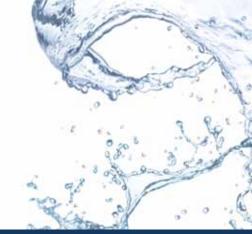

## Beautiful on the outside, the best technology inside

**Quench 810.** Does your operation have lots of staffers or foot-traffic? Do you need lots of cold drinking water on demand at all times? The Quench 810 is a super high-capacity bottleless water cooler that can serve up to 200 people. Its compact size and sleek styling fits into a variety of environments (including warehouses, manufacturing operations, cafeterias and break rooms), while its large tank capacity and quick cooling recovery time ensures a virtually endless supply of fresh filtered water.

## A GREEN APPROACH

The Quench 810 prevents up to 925 5-gallon plastic jugs from entering landfills each year.