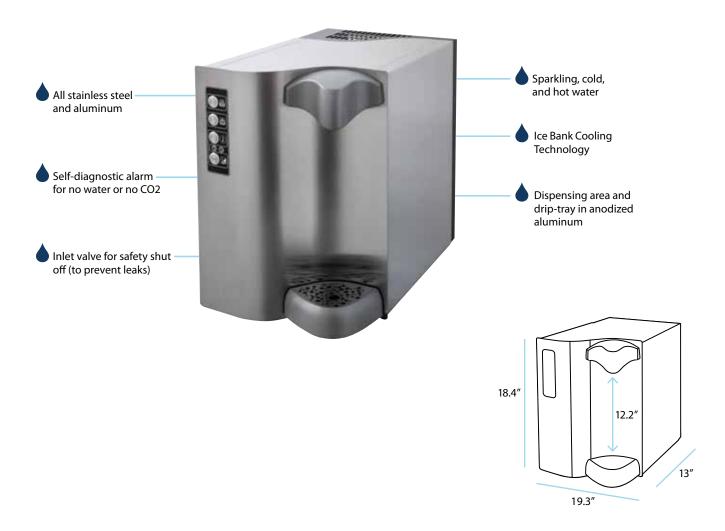

## Quench 528: Sparkling Water Cooler

- Push-button dispensing
- **♦** Bottleless design
- **♦** Icebank cooling technology

## Beautiful on the outside, the best technology inside

**Quench 528.** The Quench 528 is a graceful solution to your countertop sparkling water cooler needs. The all stainless steel and aluminum design is ideal for demanding hospitality settings, but can fit nicely in an office, showroom, or any situation where you need a virtually endless supply of sparkling, filtered cold, or hot water. The Quench 528 comes standard with push-button dispensing and a large fill area to accommodate sports bottles and is ideal for showrooms, offices, pantries or reception areas.

## **Specifications**

| DESCRIPTION                  | SPECIFICATION                                   |
|------------------------------|-------------------------------------------------|
| Dimensions                   | 18.4" H x 13" W x 19.3" D with 12.2" dispensing |
| Weight                       | 77.2 lbs                                        |
| Water Options                | Sparkling, cold still, and hot water            |
| Cooling Capacity             | 16 Gal/h                                        |
| Continuous Cold Water Supply | 5 Gal                                           |

| DESCRIPTION             | SPECIFICATION                      |
|-------------------------|------------------------------------|
| Cooling Technology      | Ice bank with stainless steel coil |
| Rated Voltage/Frequency | 110v/60Hz                          |
| Power Consumption       | 1300 W – 11.3 A                    |
| Users                   | Typically serves up to 60 users    |