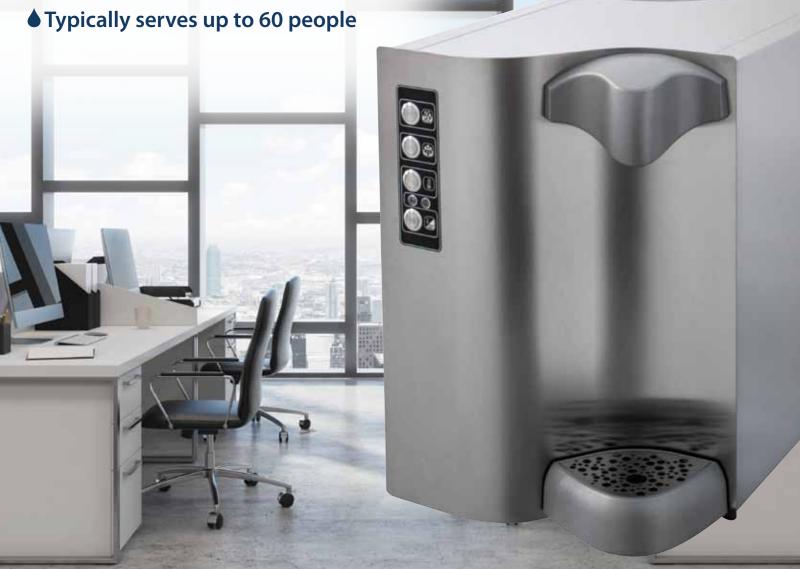

## Quench 528: Sparkling Water Cooler

- Push-button dispensing
- **♦** Bottleless design
- **♦** Icebank cooling technology

## Beautiful on the outside, the best technology inside

**Quench 528.** The Quench 528 is a graceful solution to your countertop sparkling water cooler needs. The all stainless steel and aluminum design is ideal for demanding hospitality settings, but can fit nicely in an office, showroom, or any situation where you need a virtually endless supply of sparkling, filtered cold, or hot water. The Quench 528 comes standard with push-button dispensing and a large fill area to accommodate sports bottles and is ideal for showrooms, offices, pantries or reception areas.

| DESCRIPTION             | SPECIFICATION                      |
|-------------------------|------------------------------------|
| Cooling Technology      | Ice bank with stainless steel coil |
| Rated Voltage/Frequency | 110v/60Hz                          |
| Power Consumption       | 1300 W – 11.3 A                    |
| Users                   | Typically serves up to 60 users    |