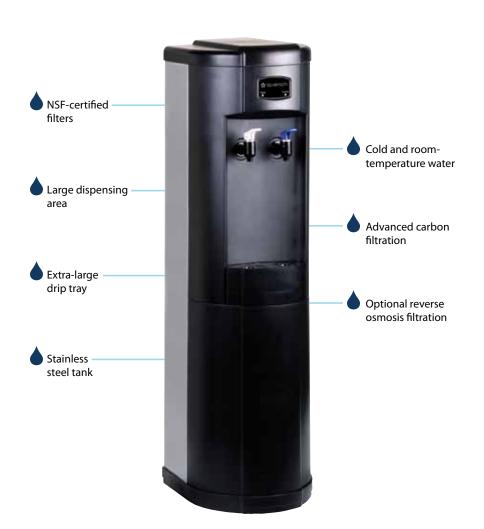

## Beautiful on the outside, the best technology inside

**Quench 710.** The Quench 710 is a medium-capacity bottleless water cooler that typically serves up to 25 people with a virtually endless supply of cold and room-temperature water. These coolers are great additions to lower traffic areas.

## **Specifications**

| DESCRIPTION                    | SPECIFICATION            |
|--------------------------------|--------------------------|
| Weight                         | 37.5 lbs                 |
| Dimensions                     | 41"h x 12"w x 13"d       |
| Cold Tank Capacity             | 2.75 liters/0.73 gallons |
| Room-Temperature Tank Capacity | 1.10 liters/0.30 gallons |
| Recommended Water Pressure     | 15-65 psi                |

| DESCRIPTION               | SPECIFICATION                   |
|---------------------------|---------------------------------|
| Rated Voltage/Frequency   | 110v/60Hz @ 6 amps              |
| Power Consumption         | 1.0 kWh/24 hours                |
| Automatic UV Sanitization | No                              |
| Users                     | Typically serves up to 25 users |