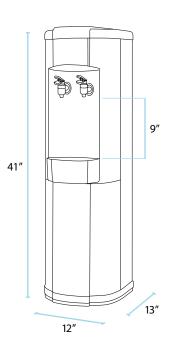

## **Specifications**

| DESCRIPTION                    | SPECIFICATION            |
|--------------------------------|--------------------------|
| Weight                         | 37.5 lbs                 |
| Dimensions                     | 41"h x 12"w x 13"d       |
| Cold Tank Capacity             | 2.75 liters/0.73 gallons |
| Room-Temperature Tank Capacity | 1.10 liters/0.30 gallons |
| Recommended Water Pressure     | 15-65 psi                |