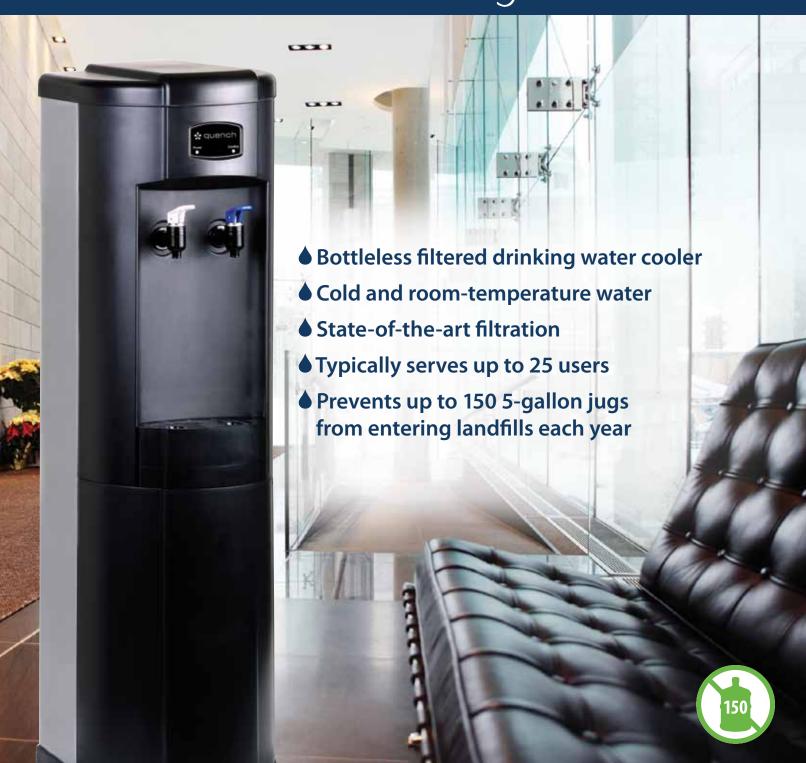

## Quench 710: Free-Standing Water Cooler

## Beautiful on the outside, the best technology inside

**Quench 710.** The Quench 710 is a medium-capacity bottleless water cooler that typically serves up to 25 people with a virtually endless supply of cold and room-temperature water. These coolers are great additions to lower traffic areas.

## A GREEN APPROACH

The Quench 710 prevents up to 150 5-gallon plastic jugs from entering landfills each year.