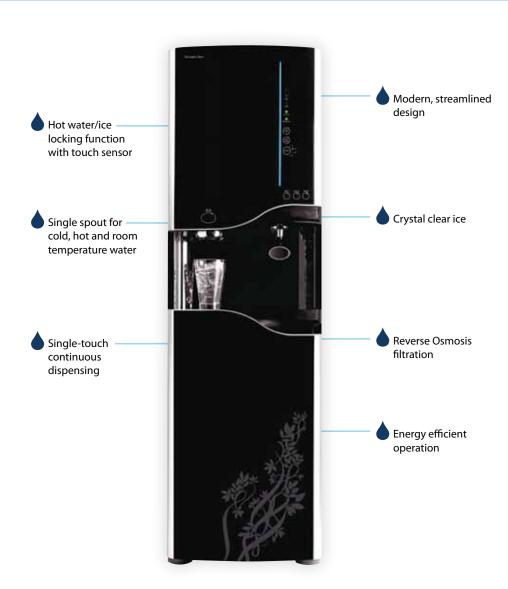

## Beautiful on the outside, the best technology inside

**Quench 950.** Cold water, room temperature water, hot water *and* ice, all from one very modern machine. The Quench 950 features crystal clear ice and a unique recessed single spout design, as well as touch-sensor dispensing. Its great looking black-and-stainless-steel design is perfect for a breakroom.