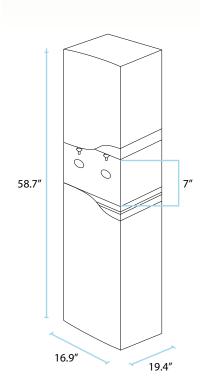

## **Specifications**

| •                          |                          |
|----------------------------|--------------------------|
| DESCRIPTION                | SPECIFICATION            |
| Weight                     | 119.7 lbs                |
| Recommended Water Pressure | 30-60 lbs psi            |
| Dimensions                 | 58.7"h x 16.9"w x 19.4"d |
| Clearance Needed           | No clearance requirement |
| Cold Tank Capacity         | 1 Gal                    |
| Hot Tank Capacity          | 1.4 Gal                  |
| Ambient Tank Capacity      | 4.5 Gal                  |
|                            |                          |