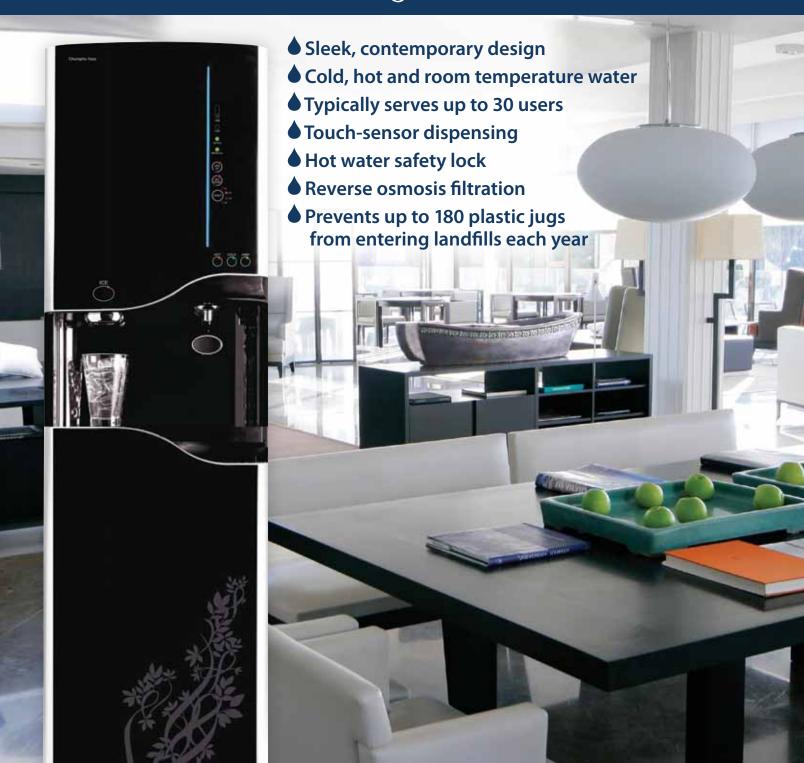

## Quench 950: Free-Standing Water and Ice Dispenser

## Beautiful on the outside, the best technology inside

**Quench 950.** Cold water, room temperature water, hot water *and* ice, all from one very modern machine. The Quench 950 features crystal clear ice and a unique recessed single spout design, as well as touch-sensor dispensing. Its great looking black-and-stainless-steel design is perfect for a breakroom.

## A GREEN APPROACH

The Quench 950 prevents up to 180 5-gallon plastic jugs from entering landfills each year.