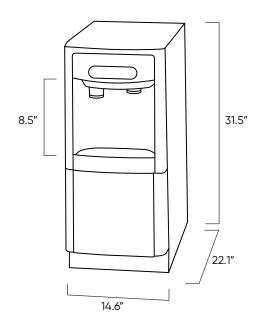

## **Specifications**

| Dimensions                                         | 31.5"h x 14.6"w x 22.1"d for<br>ADA compliance                 |
|----------------------------------------------------|----------------------------------------------------------------|
| Dispensing Area Height                             | 8.5"                                                           |
| Weight                                             | 94 lbs                                                         |
| Ice Output                                         | Up to 125 lbs/100 lbs of ice in 24 hours                       |
| Ice Storage                                        | 7 lbs                                                          |
|                                                    |                                                                |
| Recommended Water Pressure                         | 10-70 psi                                                      |
| Recommended Water Pressure Rated Voltage/Frequency | 10-70 psi<br>115v/60Hz @ 5 amps                                |
| Treatment and a Treatment Treatment                | •                                                              |
| Rated Voltage/Frequency                            | 115v/60Hz @ 5 amps                                             |
| Rated Voltage/Frequency Power Consumption          | 115v/60Hz @ 5 amps<br>6.9 kWh/100 lbs of ice                   |
| Rated Voltage/Frequency Power Consumption Drainage | 115v/60Hz @ 5 amps<br>6.9 kWh/100 lbs of ice<br>Not applicable |