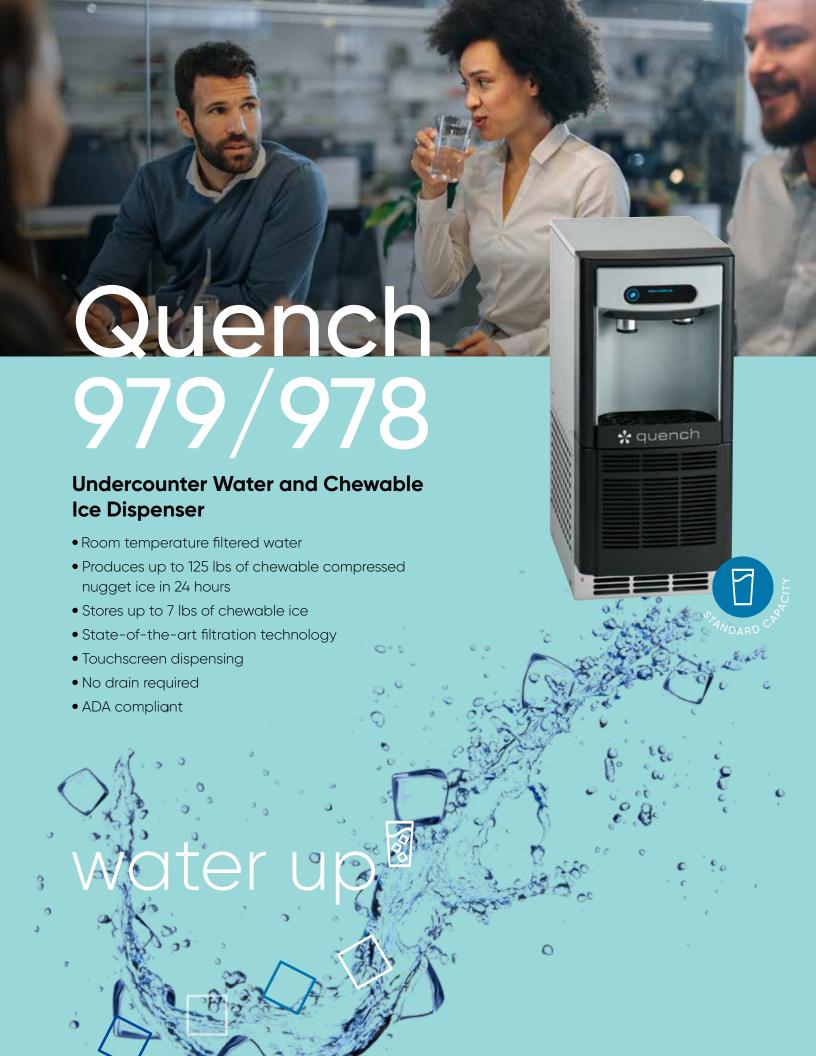

## Quench 979/978

The space-saving Quench 979 undercounter ice machine will upgrade any breakroom. The Quench 979 provides an endless supply of filtered water on-demand while producing up to 125 pounds of chewable nugget ice in 24 hours. The Quench 978 is an ice-only model.

## **Undercounter Water and Chewable Ice Dispenser**

- Chewable nugget ice maker and room temperature water dispenser
- Produces up to 125 lbs of chewable ice a day
- Stores up to 7 lbs of ice
- Advanced carbon or reverse osmosis filtration
- Drainless technology
- Undercounter design is ADA compliant
- Leak detection notification technology
- Ice-only model: Quench 978