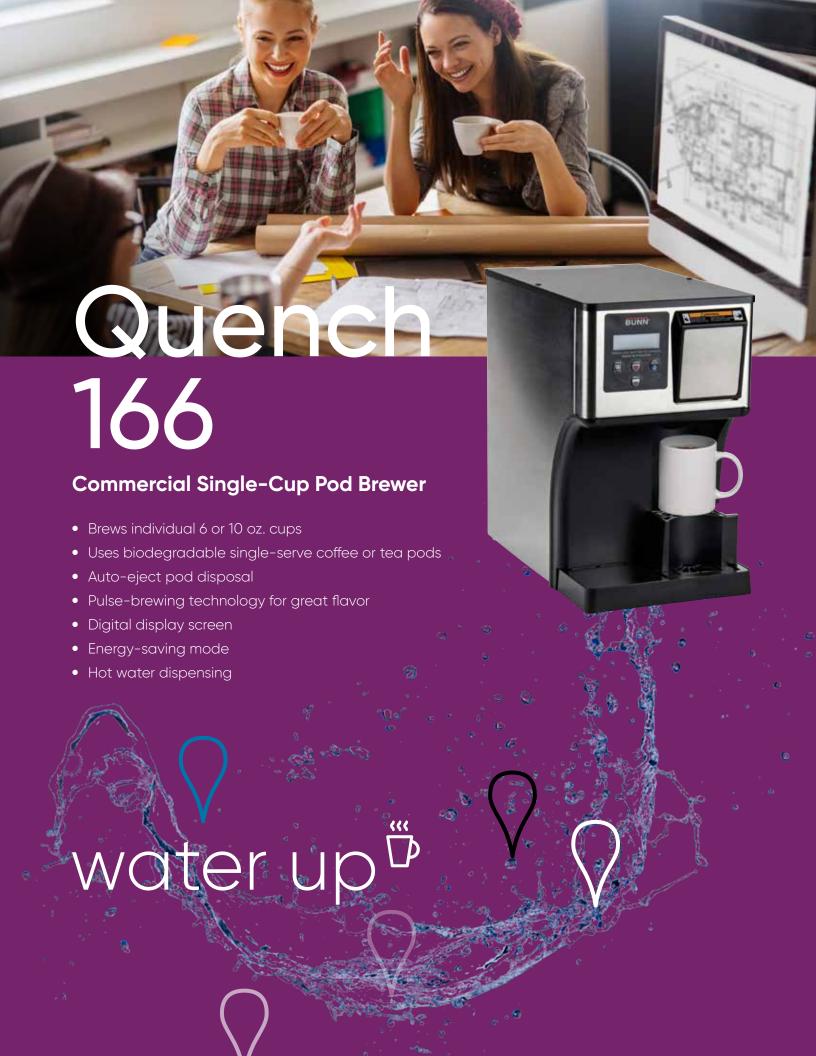

## Quench 166

Improve your break room coffee with the Quench 166! This single-cup brewer uses biodegradable, environmentally-friendly pods to brew flavorful coffee or tea. Users are enticed to brew 6 oz. to 10 oz. cups of coffee or tea in the flavor and strength of their choice. The Quench 166 is simple to use with push-button dispensing, digital-display, and an auto-eject mechanism for easy pod disposal.

## **Commercial Single-Cup Pod Brewer**

- Brews 6 or 10 oz. individual cups of coffee or tea
- Spray head design and pulse-brewing for optimal flavor extraction
- Push-button dispensing and easy-to-use digital display to select cup size and brew strength
- Pull out cup tray for small coffee mugs
- Auto-eject pod disposal with built-in trash bin
- Hot water dispensing for other beverages, soups, and oatmeal
- Uses eco-friendly coffee or tea pods