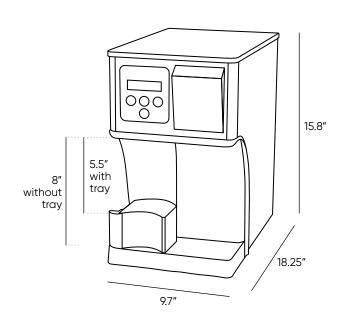

## **Specifications**

| Dimensions                                       | 15.8" h x 9.7" w x 18.25"d (depth with pod door open) |
|--------------------------------------------------|-------------------------------------------------------|
| Weight                                           | 29.6 lbs                                              |
| Rated Voltage/Frequency                          | 120v/60HZ                                             |
| Power Consumption                                | 11.9A/1425W/120V                                      |
| Must be installed within 25 feet of water source |                                                       |
| Model                                            | 166                                                   |
| Uses coffee/tea pods                             |                                                       |