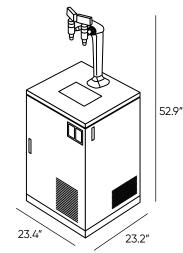

### **Specifications**

| Dimensions                                                          | 52.9"h x 23.4"w x 23.2"d       |
|---------------------------------------------------------------------|--------------------------------|
| (height measures to top of tap dispenser; allow 6" clearance above) |                                |
| Weight                                                              | 164 lbs                        |
| Dispensing Height                                                   | 12.5″                          |
| Water Options                                                       | Cold still and sparkling water |
| Continuous Cold<br>Water Supply                                     | 32 gal/hr                      |