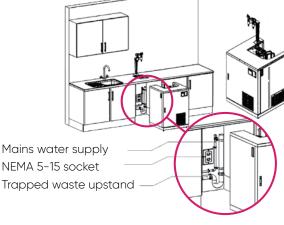

the Quench 570i





570i Installation

### **Specifications**

| Dimensions                                                          | 52.9"h x 23.4"w x 23.2"d       |
|---------------------------------------------------------------------|--------------------------------|
| (height measures to top of tap dispenser; allow 6" clearance above) |                                |
| Weight                                                              | 164 lbs                        |
| Dispensing Height                                                   | 12.5″                          |
| Water Options                                                       | Cold still and sparkling water |
| Continuous Cold<br>Water Supply                                     | 32 gal/hr                      |



| Cooling Technology            | Stainless steel cooling coil |
|-------------------------------|------------------------------|
| Recommended Water<br>Pressure | 50 - 80 psi                  |
| Rated Voltage/Frequency       | 120v/60 Hz                   |
| Power Consumption             | 11 amps                      |
| Model                         | 570-FS   570i                |
|                               |                              |

Quench products are certified by independent authorized 3rd party laboratories in accordance of appropriate industry standards. To find out more about which certification your product may have, please contact us.