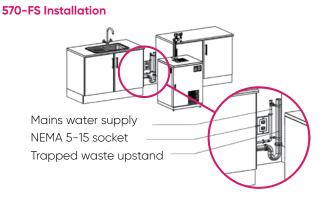

# Quench 570-FS

## Quench 570-FS

Upgrade your bottler with the Quench 570-FS: Vivreau® Main Bottler. This high-volume bottling system delivers chilled sparkling or still filtered water through its ice bank cooling technology, eliminating the need for single-serve bottled products. With Vivreau's reusable glass bottles, the Quench 570-FS is perfect for busy restaurants, conference centers, banquet and meeting facilities, and other high traffic venues. The Quench 570-FS is a single unit suitable for slide-in freestanding applications or as an integrated machine with sleek cobrastyle dispensing taps on the countertop and the machine components installed directly below as the Quench 570.