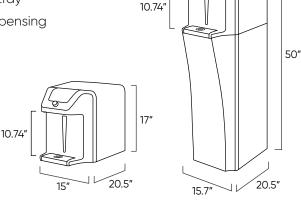

# Quench Q9 Freestanding

| Dimensions                 | 50" H x 15.7" W x 20.5" D |
|----------------------------|---------------------------|
| Weight                     | 103 lbs.                  |
| Dispensing Area            | 10.74"                    |
| Cold Tank Capacity         | 4.5 gal/hour              |
| Hot Tank Capacity          | 0.4 gallons               |
| Recommended Water Pressure | 40 - 60 psi               |
| Rated Voltage/Frequency    | 120V/60Hz                 |
| Model Number               | Q9 FS                     |

# Quench Q9 Countertop

| Dimensions                 | 17" H x 15" W x 20.5" D |
|----------------------------|-------------------------|
| Weight                     | 66 lbs.                 |
| Dispensing Area Height     | 10.74"                  |
| Cold Tank Capacity         | 4.5 gal/hour            |
| Hot Tank Capacity          | 0.4 gallons             |
| Recommended Water Pressure | 40 – 60 psi             |
| Rated Voltage/Frequency    | 120V/60Hz               |
| Model Number               | Q9 CT                   |