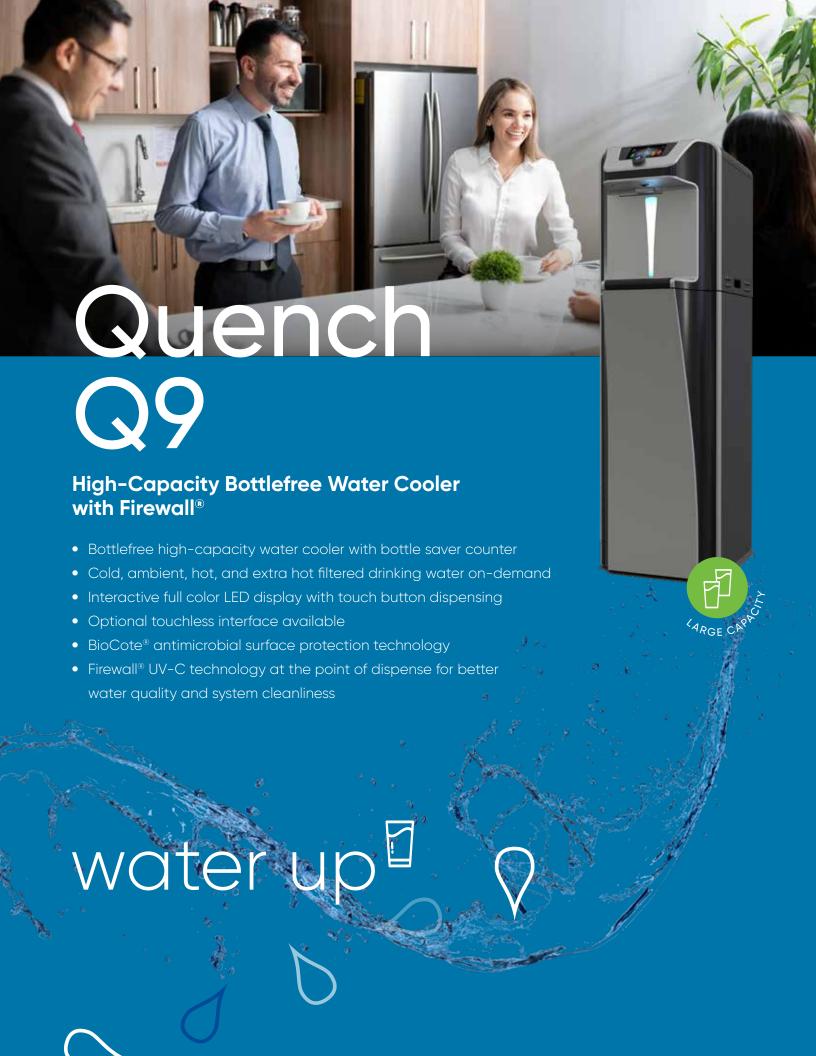

# Quench Q9

Elevate your water cooler with the Q9 with Firewall®! The Quench Q9 offers enough cold, ambient, hot and extra hot filtered water on-demand for any office, breakroom, or high-traffic area. The Quench Q9 takes cleanliness to the next level with BioCote® antimicrobial surface protection to control microbial growth on key surfaces as well as patented Firewall® UV-C technology at the point of dispense to maintain water cleanliness. The Quench Q9 features a programmable energy saving sleep mode to reduce power consumption and bottles saved counter to track the environmental impact of usage. The Quench Q9 is available as an ergonomically designed freestanding machine or space-saving compact countertop machine.

### The Quench Q9 Features:

- State-of-the-art filtration to produce clean, great-tasting drinking water on-demand
- Dispenses an immense supply of cold, ambient, hot, and extra hot drinking water
- Interactive full color LED display with dial dispensing
- Large dispensing area for easy water bottle filling with generous drip tray
- Firewall® UV-C system that maintains water cleanliness at point of dispensing
- BioCote® antimicrobial surface protection
- Bottles saved counter to track 16 oz. plastic bottles saved from users
- Filter and UV fault indicators as well as leak prevention system
- Optional touchless interface available